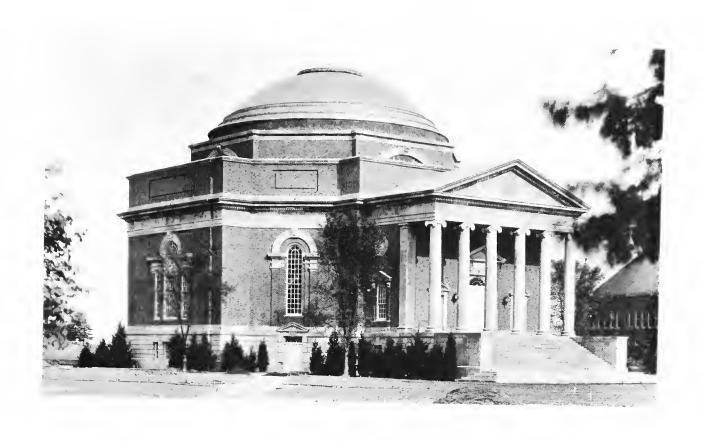

THE HENDRICKS MEMORIAL CHAPEL, SYRACUSE UNIVERSITY, SYRACUSE, N. Y.

Office of John Russell Pope Dwight James Baum, Associate Architects

INTERIOR AUDITORIUM, HENDRICK CHAPEL

Office of John Russell Pope Dwight James Baum, Associate Architects